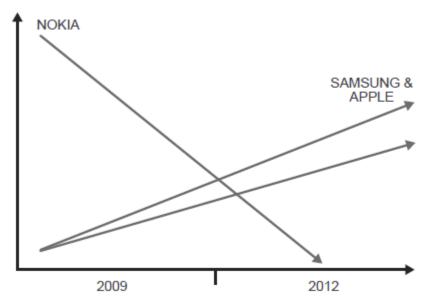

#### The Growth & Innovation "S" Curve

Figure 16: The Growth "S" Curve

Figure 17: Sample Talent Assessment Matrix for Talent Adaptability/Right Fit

Figure 18: Global market share held by smartphone vendors since 2009 143