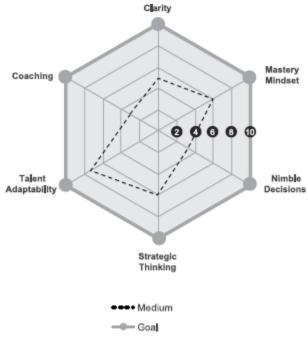

Figure 22: Medium-sized business: typical assessment results

Medium-sized business: typical assessment results

Figure 23: Small business: typical assessment results

Small business: typical assessment results