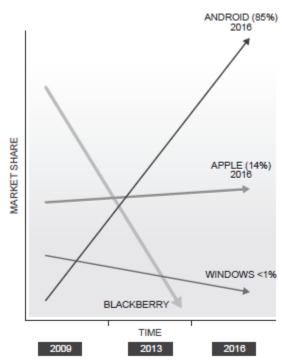

Figure 19: Worldwide smartphone operating system market share 144

Worldwide smartphone operating system market share 144