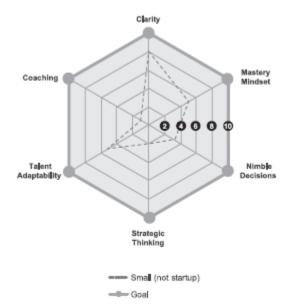

Figure 22: Medium-sized business: typical assessment results

Medium-sized business: typical assessment results

Figure 23: Small business: typical assessment results

Small business: typical assessment results